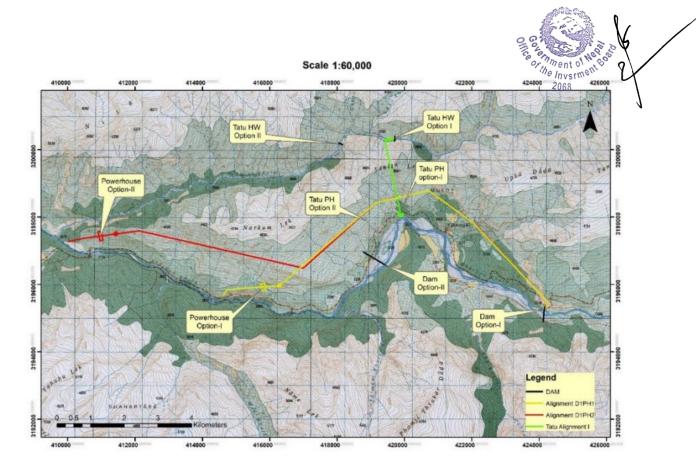

Among the projects selected for solicitation **Bharbhung Storage Hydropower Project** is one of them. The project related studies were carried out by the Department of Electricity Development. The dam of this project is situated about 3 km upstream of Kakkot Village, with the powerhouse positioned just upstream of the Bharbhung Tatu confluence, covering an inundation area of 527.63 ha. The powerhouse alternatives are located approximately 19 km and 25 km from Dunai Bazar, with road construction pending completion. Access to the project site is currently via Juphal Airport, reachable from Nepalgunj Airport, until the linking road is finalized. Land requirement for the project is Approximately 100 Hectares. The power generation of the project is 337.1 MW with contribution of 915.94 GWh energy annually. At present, the feasibility study of this project is in the interim draft report phase. (Details provided in this EoI are based on the Interim Draft Report of Feasibility Study and may change during the final report submission of Feasibility Study being carried out by the Department of Electricity Development (DoED))

# **Brief Project Description**

| Descriptions                              | Parameters                                       |
|-------------------------------------------|--------------------------------------------------|
| Project name                              | Bharbhung Storage Hydropower Project             |
| Location (Longitudes and latitudes of the |                                                  |
| points bordering the project area)        |                                                  |
| North – West Coordinates                  | 28°50' 45" N and 83°03' 30" E                    |
| North – East Coordinates                  | 28°50' 45" N and 83°22' 15" E                    |
| South – East Coordinates                  | 28°55' 45" N and 83°22' 15" E                    |
| South – West Coordinates                  | 28°55' 45" N and 83°03' 30" E                    |
| Province                                  | Karnali                                          |
| District                                  | Dolpa                                            |
|                                           | Chharka Tangsong Rural Municipality Ward No.     |
| Municipality/ Rural Municipality          | 3,4,5,6 and Kaike Rural Municipality Ward No. 1  |
| Accessibility                             |                                                  |
| Nearest Road head                         | Dunai-Lawan-Dho road                             |
| Nearest Airport                           | Jufal, Dolpa                                     |
| General                                   |                                                  |
| Name of the River                         | Bharbhung                                        |
| Type of Project                           | Storage                                          |
| Location of the dam                       | Approx. 3 km upstream of Kakkot Village          |
|                                           | Downstream of the confluence of Bharbhung and    |
| Location of the powerhouse                | Tatu River                                       |
| Inundation Area                           | 527.63 ha                                        |
| Maximum inundation depth                  | 152 m                                            |
| Design Discharge                          | 55.3 m <sup>3</sup> /s                           |
| Installed Capacity                        | 337.1 MW                                         |
| Gross Annual Energy                       | 943.9 GWh                                        |
| Hydrology                                 |                                                  |
| Catchment area at dam site                | 1434.44 km <sup>2</sup>                          |
| Long term annual average flow             | $19.39 \text{ m}^3/\text{s}$                     |
| 100 years flood                           | $188 \mathrm{m}^3/\mathrm{s}$                    |
| 1000 years flood                          | $228 \text{ m}^3/\text{s}$                       |
| Construction flood                        | 160 m <sup>3</sup> /s                            |
| Annual Rainfall                           | 359.3 mm                                         |
|                                           | 357.5 11111                                      |
| Diversion structure                       |                                                  |
| Coffer Dam                                | Earthen materials (Locally available) of 7m High |
| Diversion Tunnel                          | Inverted D (6m radius)                           |
| Length of Tunnel                          | 766.10m                                          |
| Dam                                       |                                                  |
| Туре                                      | Concrete Faced Rock Fill Dam                     |
| Bed level at Dam site                     | 3266 masl                                        |
| Elevation at dam crest                    | 3434 masl                                        |
| Elevation of Foundation Level             | 3265 masl                                        |
| Dam Height                                | 168 m (From foundation Level)                    |